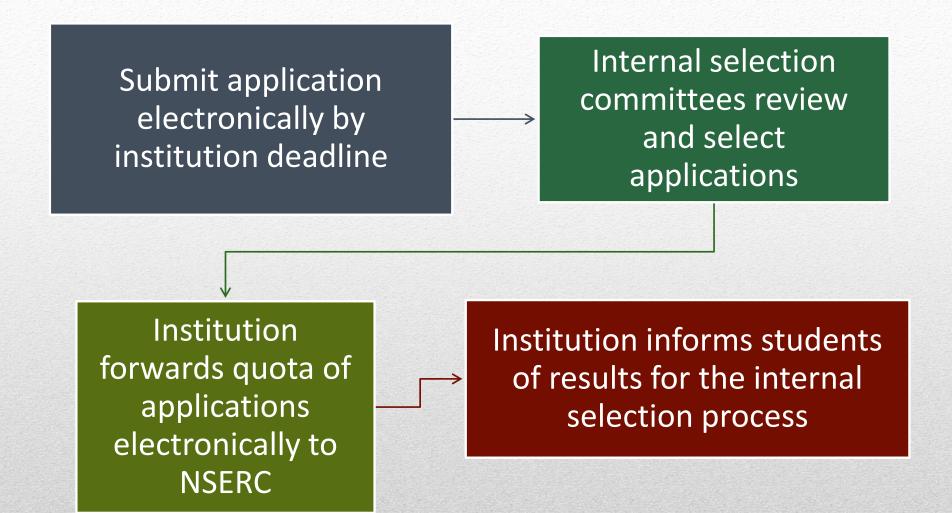

# Through a Canadian institution

(quota system in place)

### How to apply

### What happens at your institution?

### What happens at NSERC?

| Cellular and molecular biology                          | Evolution and ecology    |
|---------------------------------------------------------|--------------------------|
| Chemical, biomedical, and materials science engineering | Mathematical sciences    |
| Chemistry                                               | Mechanical engineering   |
| Civil and industrial engineering                        | Physics and astronomy    |
| Computing sciences                                      | Plant and animal biology |
| Earth sciences                                          | Psychology               |
| Electrical engineering                                  |                          |