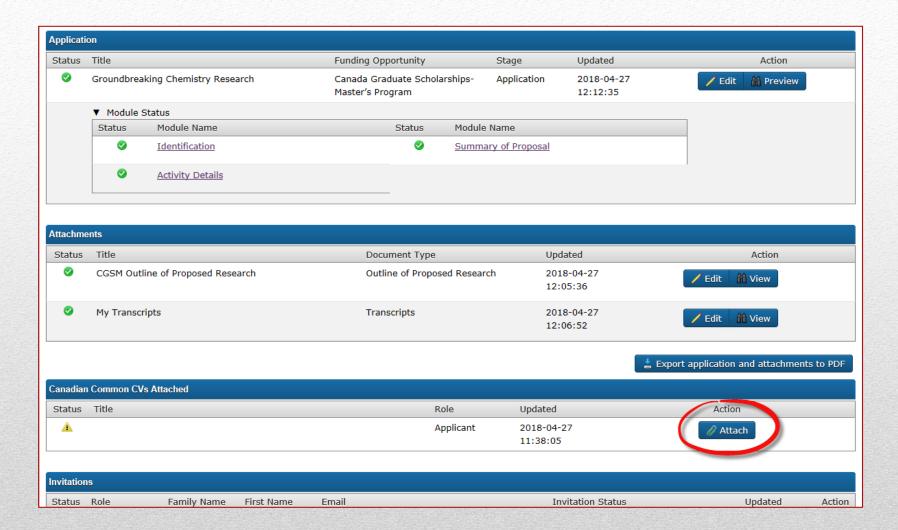

|
|                                                                                                                                                    | ✓ Save and validate Save and next  ☐ Preview Sack to Application Overview |

# Module: proposed organizations

















### Page 1: Outline of proposed

research



Upload 2-page PDF file to Research Portal



Detail objectives, hypothesis, method



Position proposed research within context of current knowledge in the field





Describe significance of proposed project to field of research



Use clear, plain language, and avoid jargon: write for researchers outside your field

# Outline of proposed research



















# Module: summary of proposal

















# **Upload attachments**



















## **Link CCV**



















## **Enter CCV confirmation number**





















## **Invite references**

















# Important reminders!

### **Application deadline:**

December 1 at 8:00 p.m. (ET)

## **PLAN AHEAD**

Allow enough time for your references to complete their assessments

Read the program documentation

















# First point of contact should be the Faculty of Graduate Studies at the institution

CIHR

CGSMA-BESCBM@cihr-irsc.gc.ca

**NSERC** 

schol@nserc-crsng.gc.ca

**SSHRC** 

fellowships@sshrc-crsh.gc.ca

### **CGS M contact information**















# Postgraduate scholarships

- Objectives and overview
- Eligibility criteria
- Selection criteria
- How to apply using NSERC's online system



















# NEW THIS YEAR All awards are