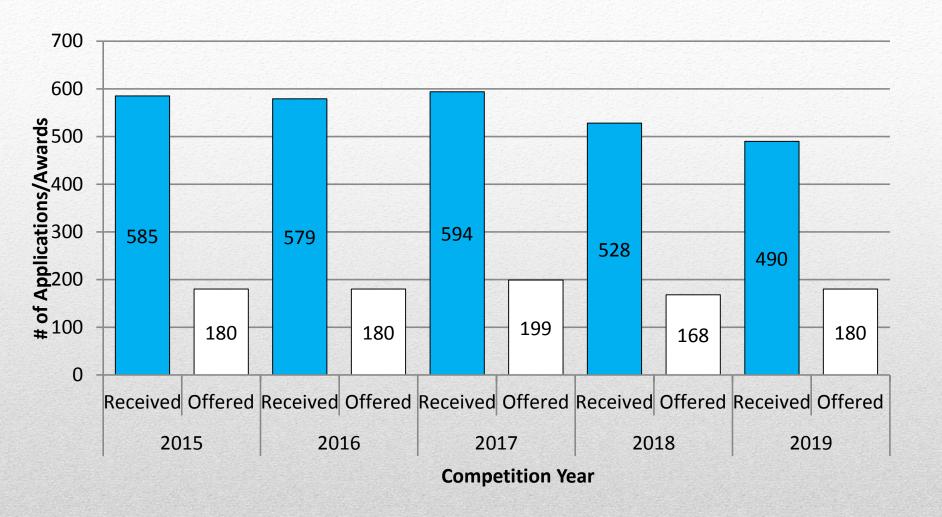

#### **Competition Year**

■ Applications submitted through a Canadian institution □ Direct Applications\*

### **Application statistics**