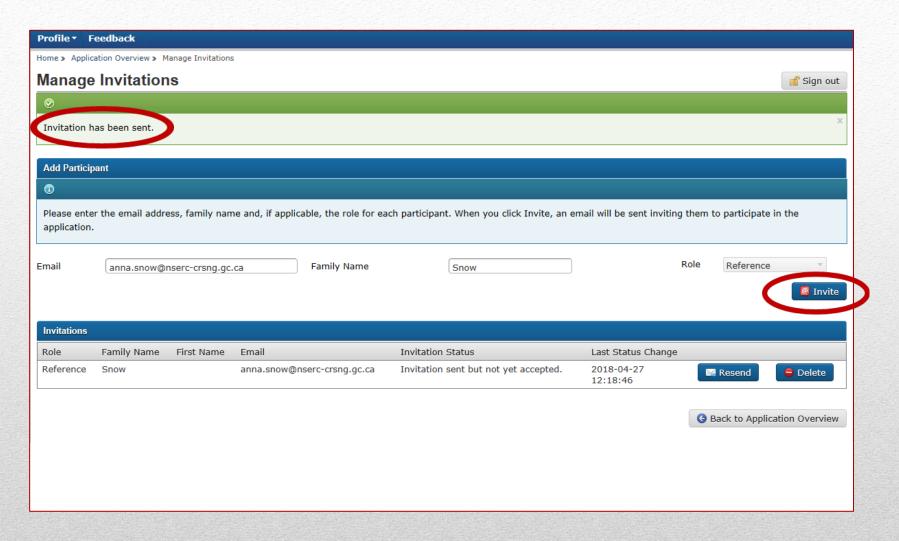

| ✓ Save and validate Save and next  ☐ Preview Sack to Application Overview |

# Module: proposed organizations

















### Page 1: Outline of proposed

research



Upload 2-page PDF file to Research Portal



Detail objectives, hypothesis, method



Position proposed research within context of current knowledge in the field





Describe significance of proposed project to field of research



Use clear, plain language, and avoid jargon: write for researchers outside your field

# Outline of proposed research



















# Module: summary of proposal

















# **Upload attachments**



















## **Link CCV**



















## **Enter CCV confirmation number**





















## **Invite references**

















# Important reminders!

### **Application deadline:**

December 1 at 8:00 p.m. (ET)

## **PLAN AHEAD**

Allow enough time for your references to complete their assessments

Read the program documentation

















# First point of contact should be the Faculty of Graduate Studies at the institution

CIHR

CGSMA-BESCBM@cihr-irsc.gc.ca

**NSERC** 

schol@nserc-crsng.gc.ca

**SSHRC** 

fellowships@sshrc-crsh.gc.ca

### **CGS M contact information**















# Postgraduate scholarships

- Objectives and overview
- Eligibility criteria
- Selection criteria
- How to apply using NSERC's online system



















# NEW THIS YEAR All awards are three years

### Value

• PGS D: \$21,000 and CGS D: \$35,000

### **Important dates**

- Ve