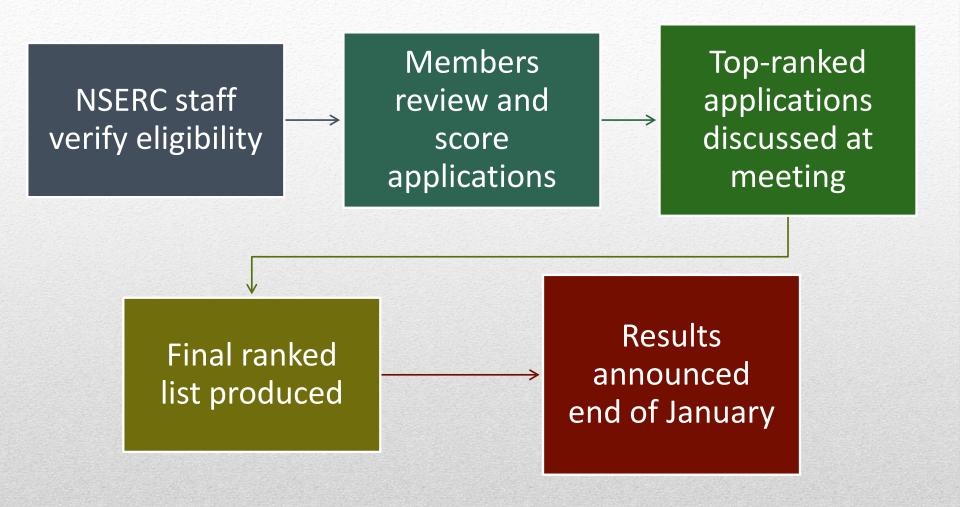

### What happens at NSERC?

#### **Important dates**

- Application deadline: October 17 at 8:00 p.m. (ET)
- Announcement of awards: end of January