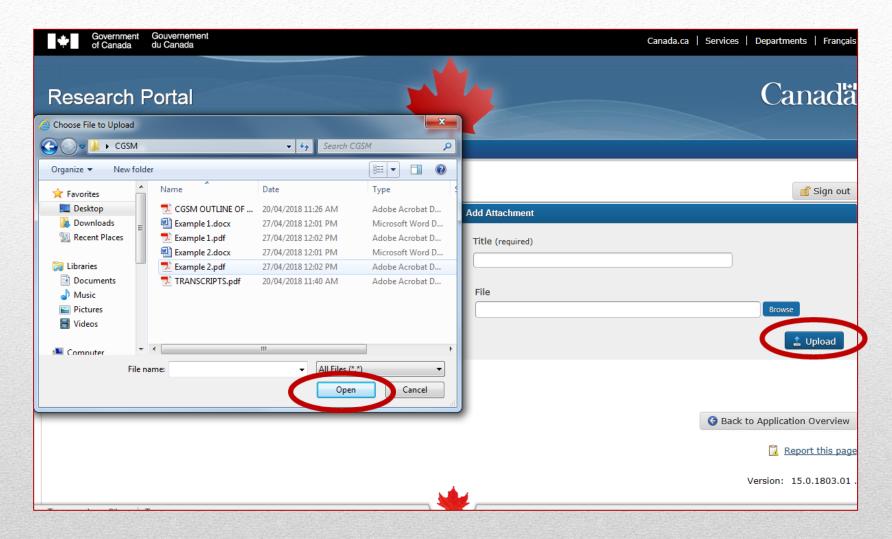

r Selection                                                 |
|                                                                                                                                                    | ✓ Save and validate Save and next  ☐ Preview Sack to Application Overview |

# Module: proposed organizations

















### Page 1: Outline of proposed

research



Upload 2-page PDF file to Research Portal



Detail objectives, hypothesis, method



Position proposed research within context of current knowledge in the field





Describe significance of proposed project to field of research



Use clear, plain language, and avoid jargon: write for researchers outside your field

# Outline of proposed research



















# Module: summary of proposal

















# **Upload attachments**



















## **Link CCV**



















## **Enter CCV confirmation number**





















## **Invite references**

















# Important reminders!

### **Application deadline:**

December 1 at 8:00 p.m. (ET)

## **PLAN AHEAD**

Allow enough time for your references to complete their assessments

Read the program documentation

















# First point of contact should be the Faculty of Graduate Studies at the institution

CIHR

CGSMA-BESCBM@cihr-irsc.gc.ca

**NSERC** 

schol@nserc-crsng.gc.ca

**SSHRC** 

fellowships@sshrc-crsh.gc.ca

### **CGS M contact information**















# Postgraduate scholarships

- Objectives and overview
- Eligibility criteria
- Selection criteria
- How to apply using NSERC's online system