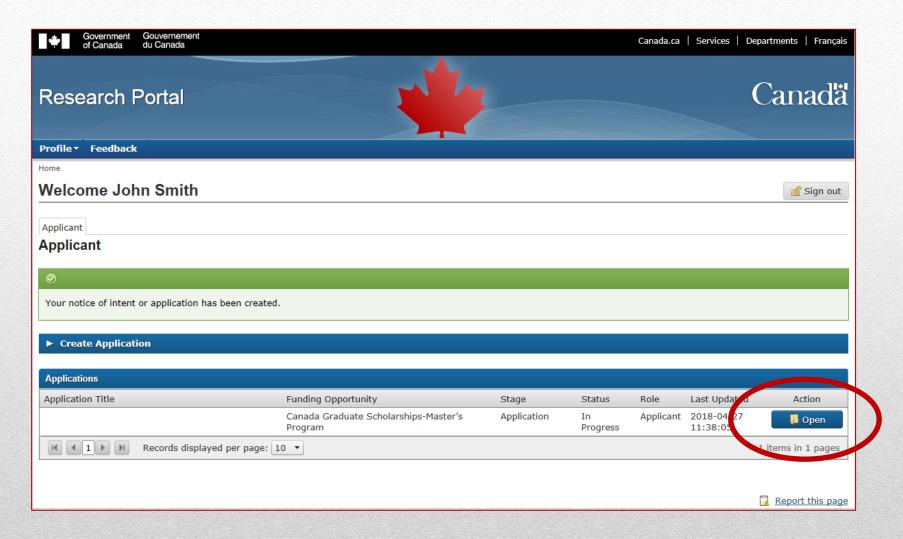

:**

Deadline for applications

### 2019

April 1: Competition results released

### May 1:

First allowed award start date

### September 1:

Second allowed award start date



### January 1:

Last allowed award start date

### 2021

## **CGS M timeline**



























**50%** 

Academic excellence

30%

Research potential

20%

Personal characteristics and interpersonal skills

## **Selection criteria**















# CGS M – How to apply using Research Portal

### What you need:

- Research Portal account
- Canadian Common CV (CCV) account
- Instructions for completing application
- Instructions for completing CCV

















### https://portal-portail.nserc-crsng.gc.ca/s/login.aspx



## Create an account



















## Create an application



















# Access an application

















# **Complete the modules**



















## **Module: identification**















| Activity Details                                                                                                                                          |                                                            |