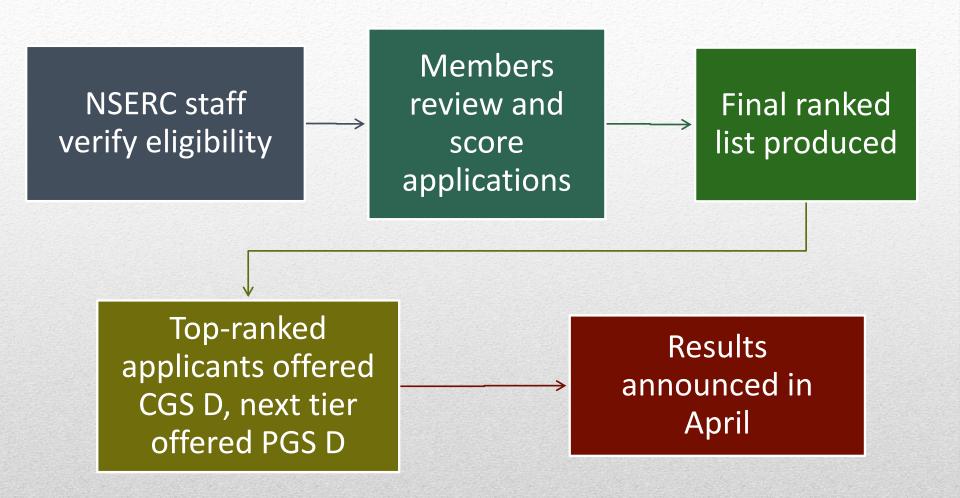

### How to apply

### What happens at your institution?

### What happens at NSERC?

| Cellular and molecular biology                          | Evolution and ecology    |
|---------------------------------------------------------|--------------------------|
| Chemical, biomedical, and materials science engineering | Mathematical sciences    |
| Chemistry                                               | Mechanical engineering   |
| Civil and industrial engineering                        | Physics and astronomy    |
| Computing sciences                                      | Plant and animal biology |
| Earth sciences                                          | Psychology               |
| Electrical engineering                                  |                          |

### What happens at NSERC?