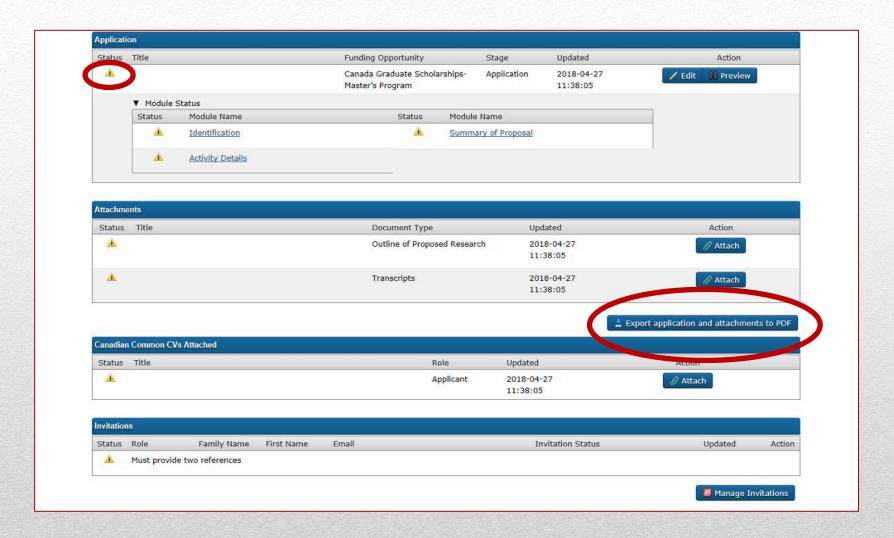

# **Complete the modules**

## **Module: identification**

| Activity Details                                                                                                                                          |                                                            |                                                                                                                                                                                                                                                                                                                                                                                                                                                                                                                                                                                                                                                                                                                                                                                                                                                                                                                                                                                                                                                                                                                                                                                                                                                                                                                                                                                                                                                                                                                                                                                                                                                                                                                                                                                                                                                                                                                                                                                                                                                                                                                               |
|-----------------------------------------------------------------------------------------------------------------------------------------------------------|------------------------------------------------------------|-------------------------------------------------------------------------------------------------------------------------------------------------------------------------------------------------------------------------------------------------------------------------------------------------------------------------------------------------------------------------------------------------------------------------------------------------------------------------------------------------------------------------------------------------------------------------------------------------------------------------------------------------------------------------------------------------------------------------------------------------------------------------------------------------------------------------------------------------------------------------------------------------------------------------------------------------------------------------------------------------------------------------------------------------------------------------------------------------------------------------------------------------------------------------------------------------------------------------------------------------------------------------------------------------------------------------------------------------------------------------------------------------------------------------------------------------------------------------------------------------------------------------------------------------------------------------------------------------------------------------------------------------------------------------------------------------------------------------------------------------------------------------------------------------------------------------------------------------------------------------------------------------------------------------------------------------------------------------------------------------------------------------------------------------------------------------------------------------------------------------------|
| Certification Requirements                                                                                                                                |                                                            |                                                                                                                                                                                                                                                                                                                                                                                                                                                                                                                                                                                                                                                                                                                                                                                                                                                                                                                                                                                                                                                                                                                                                                                                                                                                                                                                                                                                                                                                                                                                                                                                                                                                                                                                                                                                                                                                                                                                                                                                                                                                                                                               |
| Does the proposed research involve humans as research participants? (required)                                                                            | ○Yes ○No                                                   | Does the proposed research involve  animals? (required)                                                                                                                                                                                                                                                                                                                                                                                                                                                                                                                                                                                                                                                                                                                                                                                                                                                                                                                                                                                                                                                                                                                                                                                                                                                                                                                                                                                                                                                                                                                                                                                                                                                                                                                                                                                                                                                                                                                                                                                                                                                                       |
| Does the proposed research involve human pluripotent stem cells? (required)                                                                               | Oyes ONo                                                   | Does the proposed research involve controlled drugs and/or substances?  (required)                                                                                                                                                                                                                                                                                                                                                                                                                                                                                                                                                                                                                                                                                                                                                                                                                                                                                                                                                                                                                                                                                                                                                                                                                                                                                                                                                                                                                                                                                                                                                                                                                                                                                                                                                                                                                                                                                                                                                                                                                                            |
| For statistical purposes only                                                                                                                             |                                                            | ents                                                                                                                                                                                                                                                                                                                                                                                                                                                                                                                                                                                                                                                                                                                                                                                                                                                                                                                                                                                                                                                                                                                                                                                                                                                                                                                                                                                                                                                                                                                                                                                                                                                                                                                                                                                                                                                                                                                                                                                                                                                                                                                          |
| Does this application propose research involving aboriginal people? (required)                                                                            | ○Yes ○No                                                   | Show Table of Contents                                                                                                                                                                                                                                                                                                                                                                                                                                                                                                                                                                                                                                                                                                                                                                                                                                                                                                                                                                                                                                                                                                                                                                                                                                                                                                                                                                                                                                                                                                                                                                                                                                                                                                                                                                                                                                                                                                                                                                                                                                                                                                        |
| Sex- and Gender-Based Analysis                                                                                                                            |                                                            | Maria Tanana                                                                                                                                                                                                                                                                                                                                                                                                                                                                                                                                                                                                                                                                                                                                                                                                                                                                                                                                                                                                                                                                                                                                                                                                                                                                                                                                                                                                                                                                                                                                                                                                                                                                                                                                                                                                                                                                                                                                                                                                                |
| Are sex (biological) considerations taken into account in this proposal? (required)                                                                       | OYes ONo                                                   | Are gender (socio-cultural) considerations  taken into account in this proposal?  (required)                                                                                                                                                                                                                                                                                                                                                                                                                                                                                                                                                                                                                                                                                                                                                                                                                                                                                                                                                                                                                                                                                                                                                                                                                                                                                                                                                                                                                                                                                                                                                                                                                                                                                                                                                                                                                                                                                                                                                                                                                                  |
| Keywords                                                                                                                                                  |                                                            |                                                                                                                                                                                                                                                                                                                                                                                                                                                                                                                                                                                                                                                                                                                                                                                                                                                                                                                                                                                                                                                                                                                                                                                                                                                                                                                                                                                                                                                                                                                                                                                                                                                                                                                                                                                                                                                                                                                                                                                                                                                                                                                               |
| List up to 10 keywords that best describe<br>the proposal. (required)                                                                                     | 1                                                          |                                                                                                                                                                                                                                                                                                                                                                                                                                                                                                                                                                                                                                                                                                                                                                                                                                                                                                                                                                                                                                                                                                                                                                                                                                                                                                                                                                                                                                                                                                                                                                                                                                                                                                                                                                                                                                                                                                                                                                                                                                                                                                                               |
| Field of Study                                                                                                                                            |                                                            |                                                                                                                                                                                                                                                                                                                                                                                                                                                                                                                                                                                                                                                                                                                                                                                                                                                                                                                                                                                                                                                                                                                                                                                                                                                                                                                                                                                                                                                                                                                                                                                                                                                                                                                                                                                                                                                                                                                                                                                                                                                                                                                               |
| Indicate and rank up to three primary<br>fields of study relevant to your proposal,<br>with #1 the most relevant and #3 the<br>least relevant. (required) | <ol> <li>Select</li> <li>Select</li> <li>Select</li> </ol> | Clear Selection Clear Selection Clear Selection Solution |