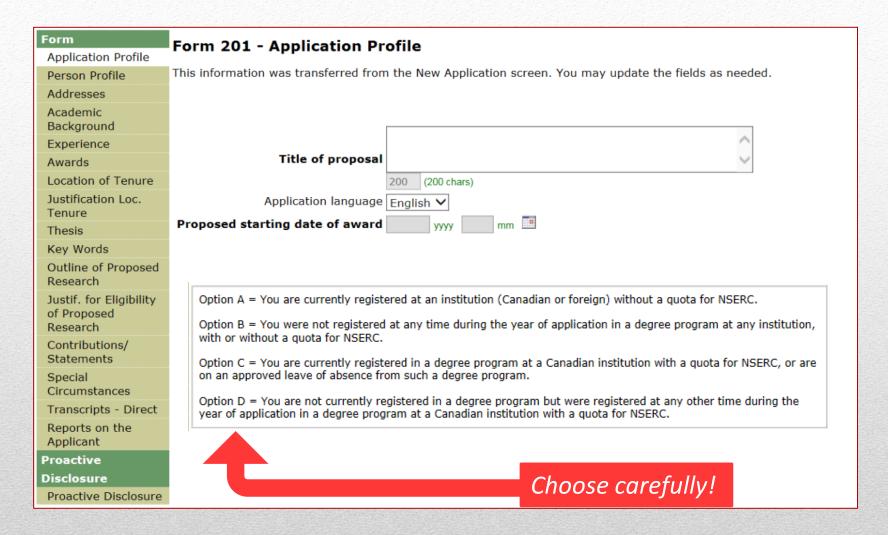

# PGS/CGS D and PDF – How to apply using the NSERC Online System (Form 201)

## **NSERC Online system (form 201)**

### **Application profile**

| Form                                               | Form 201 - Academic Background                                                                           |             |
|----------------------------------------------------|----------------------------------------------------------------------------------------------------------|-------------|
| Application Profile                                | 7                                                                                                        |             |
| Person Profile                                     | Include only current and past degree programs. Please use the section 'Other' for any additional degree. |             |
| Addresses                                          |                                                                                                          |             |
| Academic<br>Background                             | Type of degree Bachelor's                                                                                | Delete      |
| Experience                                         | Institution Use the 'List' button List                                                                   |             |
| Awards                                             | Name if not available                                                                                    | (100 chars) |
| Location of Tenure                                 | Department Use the 'List' button                                                                         |             |
| Justification Loc.<br>Tenure                       | Name if not available                                                                                    | (100 chars) |
| Thesis                                             | Country                                                                                                  |             |
| Key Words                                          | Period of study Started yyyy mm                                                                          |             |
| Outline of Proposed<br>Research                    | Awarded/Expected yyyy mm                                                                                 |             |
| Justif. for Eligibility<br>of Proposed<br>Research | Name of discipline (50 chars)                                                                            | _           |
| Contributions/<br>Statements                       | Type of degree Master's                                                                                  | Delete      |
| Special                                            | Institution Use the 'List' button                                                                        |             |
| Circumstances                                      | Name if not available                                                                                    | (100 chars) |
| Transcripts - Direct                               | Department Use the 'List' button                                                                         |             |
| Reports on the<br>Applicant                        | Name if not available                                                                                    | (100 chars) |
| Proactive                                          | Country                                                                                                  |             |
| Disclosure                                         |                                                                                                          |             |
| Proactive Disclosure                               | Period of study Started yyyy mm =                                                                        |             |
|                                                    | Transferred to Ph.D. without completing master's                                                         |             |
|                                                    | Awarded/Expected yyyyy mm                                                                                |             |
|                                                    | Name of discipline (50 chars)                                                                            |             |