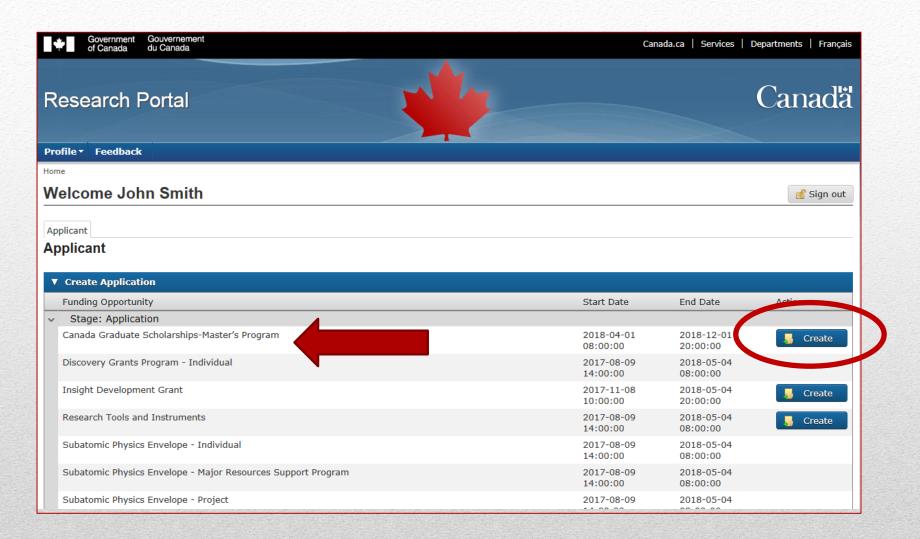

## Create an application

### **Research Portal**

Application and award announcement platform