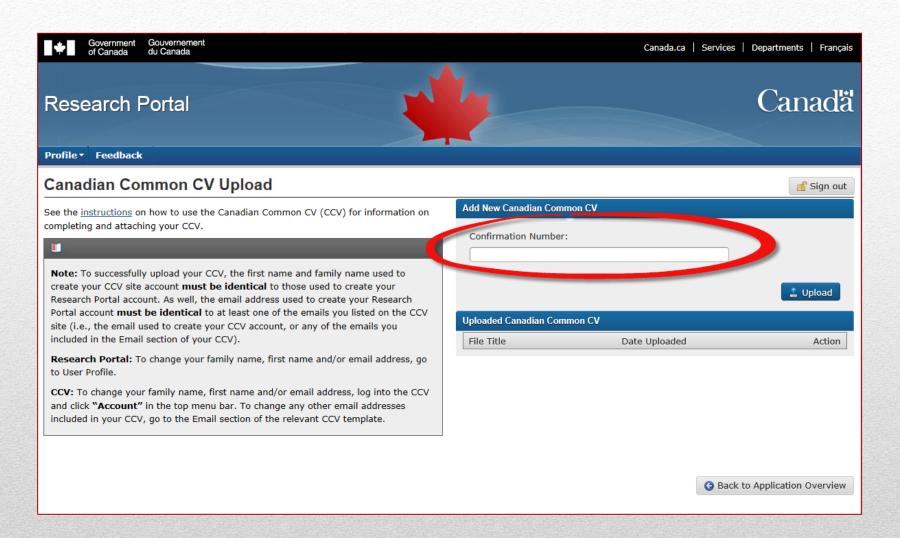

| ✓ Save and validate Save and next  ☐ Preview Sack to Application Overview |

# Module: proposed organizations

















### Page 1: Outline of proposed

research



Upload 2-page PDF file to Research Portal



Detail objectives, hypothesis, method



Position proposed research within context of current knowledge in the field





Describe significance of proposed project to field of research



Use clear, plain language, and avoid jargon: write for researchers outside your field

# Outline of proposed research



















# Module: summary of proposal

















# **Upload attachments**



















## **Link CCV**



















## **Enter CCV confirmation number**





















## **Invite references**

















# Important reminders!

### **Application deadline:**

December 1 at 8:00 p.m. (ET)

## **PLAN AHEAD**

Allow enough time for your references to complete their assessments

Read the program documentation

















# First point of contact should be the Faculty of Graduate Studies at the institution

CIHR

CGSMA-BESCBM@cihr-irsc.gc.ca

**NSERC** 

schol@nserc-crsng.gc.ca

**SSHRC** 

fellowships@sshrc-crsh.gc.ca

### **CGS M contact information**















# Postgraduate scholarships

- Objectives and overview
- Eligibility criteria
- Selection criteria
- How to apply using NSERC's online system



















# NEW THIS YEAR All awards are three years

### Value

• PGS D: \